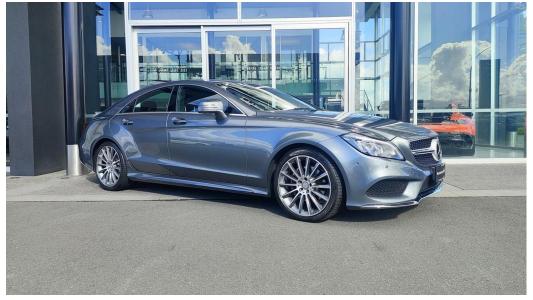

## 2016 Mercedes-Benz CLS250 d

## \$39,990 Drive Away

Class: Body Type: Kilometres: Fuel Type: Drive Type: Reg Plate: Stock #: Class Coupe 20500 kms Diesel Rear Wheel Drive JTQ717 23145

## Model: Colour: Engine: Transmission: Doors: Cylinders: VIN:

CLS250 Grey 2.1 Litres Sports Automatic 4 4 cylinders WDD2183032A176651

**Ingham Prestige - Hamilton** 450 Te Rapa Road Te Rapa 3200

Phone: (07) 846 8940